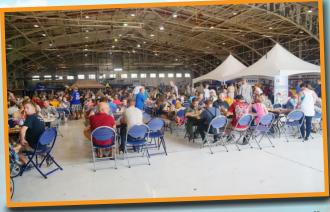

#### FAMILY DAY 12:00 PM - 4:00 PM

Lunch will be served in Hangar 707 starting at 12:30 PM

(kids menu will feature chicken nuggets and mac & cheese)

C-130, KC-135 and C-47 Static Displays from 1:00-3:00 PM