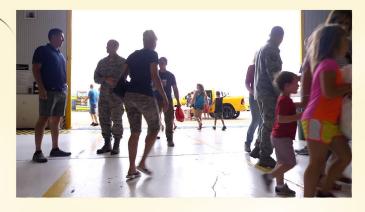

# WING CONVERSION CEREMONY

11:00 AM - 12:00 PM

The Mission Conversion Ceremony is set to start at 11:00 AM in Hangar 707.

#### FAMILY DAY 12:00 PM - 4:00 PM

Lunch will be served in Hangar 707 starting at 12:30 PM

(kids menu will feature chicken nuggets and mac & cheese)

C-130, KC-135 and C-47 Static Displays from 1:00-3:00 PM