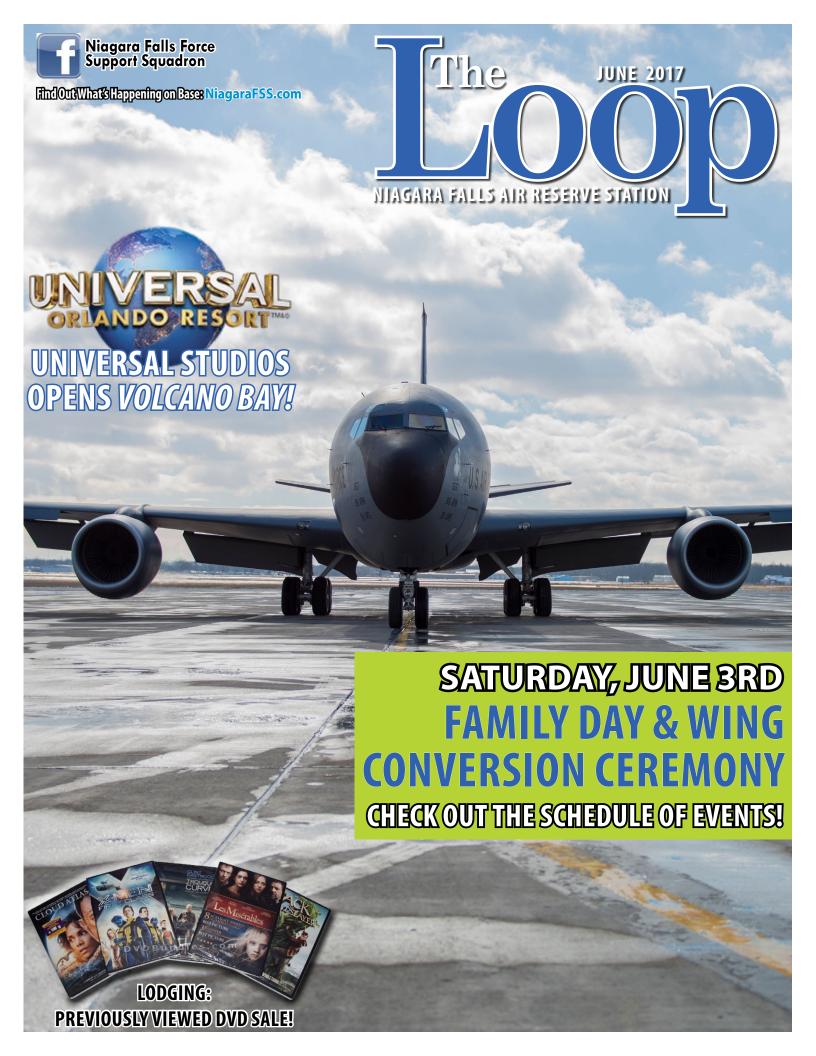

# WING CONVERSION CEREMONY

11:00 AM - 12:00 PM

The Mission Conversion Ceremony is set to start at 11:00 AM in Hangar 707.

#### FAMILY DAY 12:00 PM - 4:00 PM

Lunch will be served in Hangar 707 starting at 12:30 PM

(kids menu will feature chicken nuggets and mac & cheese)

C-130, KC-135 and C-47 Static Displays from 1:00-3:00 PM