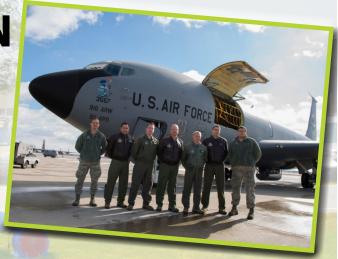

# WING CONVERSION CEREMONY

11:00 AM - 12:00 PM

The Mission Conversion Ceremony is set to start at 11:00 AM in Hangar 707.

#### FAMILY DAY 12:00 PM - 4:00 PM

Lunch will be served in Hangar 707 starting at 12:30 PM

(kids menu will feature chicken nuggets and mac & cheese)

C-130, KC-135 and C-47 Static Displays from 1:00-3:00 PM